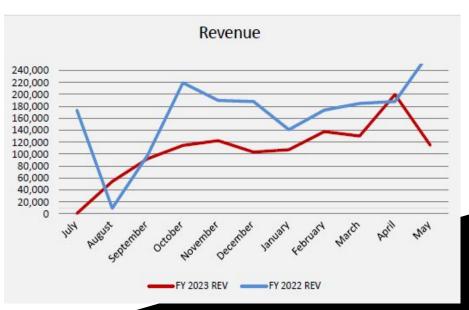

ses totaled \$31,498,478 through May, which is \$2,118,918 or 7.2% higher than the amount expended last year. The largest difference in expenditures when comparing current year-to-date expenditures through May to the same period last year is that regular certified salaries costs are \$623,069 higher compared to the previous year, followed by regular classified salaries coming in \$519,117 higher and textbooks coming in \$308,228 higher.

Chandra Laral Calcard District

### All Funds Projected Budget \$52,341,157

## Chardon Local SD - Monthly Fund Guided Analysis

**Projected Expenses** 

\$52,341,157

**Prior Year Actual Expenses** 

\$50,108,306

YTD Expenses

84.83% of Budget

Prior Year YTD: 87.46% of Actuals



## Chardon Local School District Food Service Report (Fund 006) May 2023





Excess Revenue MTD: \$8,480.51

Ending Fund Balance: \$1,133,918.32

## Chardon Local School District Month-to-Date Permanent Improvement Fund Report (003) Revenue May 2023

**Total Monthly Revenue \$ 317** 

Misc PI Scrap - 72.6% Homestead and Rollback - 27.4%

#### **MTD PI Revenue**



# Chardon Local School District Fiscal-Year-to-Date Permanent Improvement Fund Report (003) Revenue May 2023

Fiscal-Year-to-Date Revenue \$1,402,816

General Property (Geauga) - 49.9% Land Sale Transfer - 27.2% Homestead & Rollback - 11.2%



# Chardon Local School District Month-to-Date Permanent Improvement Fund Report (003) Expenditures May 2023

MTD PI Expenditures \$ 97,098

**Purchased Services PR - 37.6%** 

Motorola Radio Systems

Dist. Engineering/Architect - 27.7%

Design costs Science, Sta