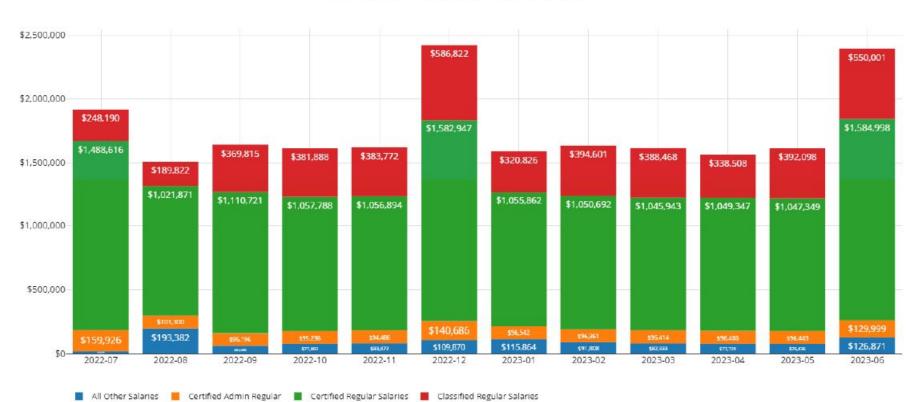

| <b>1,096,261</b>         |
| Total Revenue              | 36,585,337                    | 36,833,429                        | <b>(248,091)</b>         |

\$248,091

LOWER THAN THE PREVIOUS YEAR

Fiscal year-to-date General Fund revenue collected totaled \$36,585,337 through May, which is -\$248,091 or -.7% lower than the amount collected last year. The largest difference in revenue when comparing current year-to-date revenue collected through May to the same period last year is local taxes revenue coming in -\$1,243,248 lower compared to the previous year, followed by investment earnings coming in \$1,108,081 higher.

## Fiscal-Year-to-Date Salaries May 2023

## Total Fiscal-Year-to-Date Salaries \$18,724,327 (24 of 27 pays)

#### Actual and Estimated Salaries by Group



#### Certified Regular Salaries by Function by Month



### Total Monthly May 2023 Expenditures \$2,960,634



Overall total expenses for May are up 16.1% (\$410,207). The largest change in this May's expenses compared to May of FY2022 is higher regular classified salaries (\$105,510), higher professional and technical services (\$102,175) and lower tuition and similar payments (-\$60,363). A single month's results can be skewed compared to a prior year because of the timing when expenses are incurred. The fiscal year-to-date results, when involving additional months of expense activity can provide more insight.

### Total Fiscal-Year-to-Date Expenditures \$31,498,478

#### 2. ACTUAL EXPENSES INCURRED THROUGH MAY COMPARED TO THE PRIOR YEAR 2,776,421,705,854 PRIOR YEAR EXPENDITURES INCURR