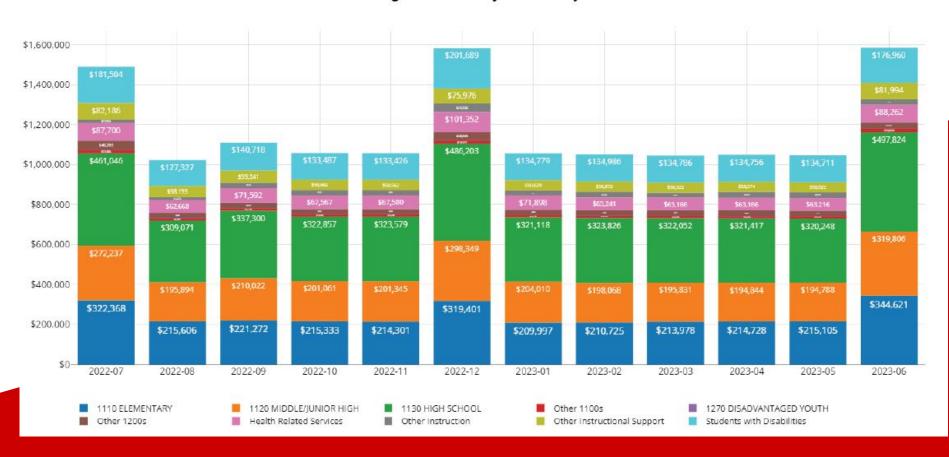

venue              | 36,585,337                    | 36,833,429                        | <b>(248,091)</b>         |

\$248,091

LOWER THAN THE PREVIOUS YEAR

Fiscal year-to-date General Fund revenue collected totaled \$36,585,337 through May, which is -\$248,091 or -.7% lower than the amount collected last year. The largest difference in revenue when comparing current year-to-date revenue collected through May to the same period last year is local taxes revenue coming in -\$1,243,248 lower compared to the previous year, followed by investment earnings coming in \$1,108,081 higher.

## Fiscal-Year-to-Date Salaries May 2023

## Total Fiscal-Year-to-Date Salaries \$18,724,327 (24 of 27 pays)

#### Actual and Estimated Salaries by Group



#### Certified Regular Salaries by Function by Month



### Total Monthly May 2023 Expenditures \$2,960,634



Overall total expenses for May are up 16.1% (\$410,207). The largest change in this May's expenses compared to May of FY2022 is higher regular classified salaries (\$105,510), higher professional and technical services (\$102,175) and lower tuition and similar payments (-\$60,363). A single month's results can be skewed compared to a prior year because of the timing when expenses are incurred. The fiscal year-to-date results, when involving additional months of expense activity can provide more insight.

### Total Fiscal-Year-to-Date Expenditures \$31,498,478

#### 2. ACTUAL EXPENSES INCURRED THROUGH MAY COMPARED TO THE PRIOR YEAR 2,776,421,705,854 PRIOR YEAR EXPENDITURES INCURRED 24.897.278 ACTUAL EXPENSES INCURRED FOR JULY -26,512,