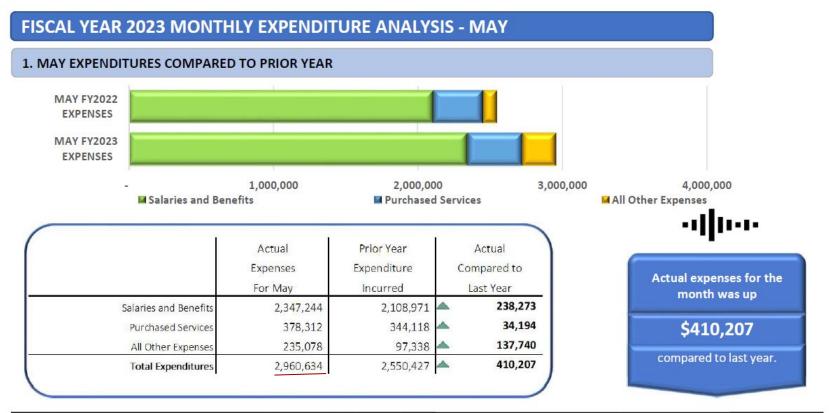

,833,429                        | <b>(248,091)</b>         |

\$248,091

LOWER THAN THE PREVIOUS YEAR

Fiscal year-to-date General Fund revenue collected totaled \$36,585,337 through May, which is -\$248,091 or -.7% lower than the amount collected last year. The largest difference in revenue when comparing current year-to-date revenue collected through May to the same period last year is local taxes revenue coming in -\$1,243,248 lower compared to the previous year, followed by investment earnings coming in \$1,108,081 higher.

## Fiscal-Year-to-Date Salaries May 2023

## Total Fiscal-Year-to-Date Salaries \$18,724,327 (24 of 27 pays)

#### Actual and Estimated Salaries by Group



#### Certified Regular Salaries by Function by Month



### Total Monthly May 2023 Expenditures \$2,960,634



Overall total expenses for May are up 16.1% (\$410,207). The largest change in this May's expenses compared to May of FY2022 is higher regular classified salaries (\$105,510), higher professional and technical services (\$102,175) and lower tuition and similar payments (-\$60,363). A single month's results can be skewed compared to a prior year because of the timing when expenses are incurred. The fiscal year-to-date results, when involving additional months of expense activity can provide more insight.

### Total Fiscal-Year-to-Date Expenditures \$31,498,478

#### 2. ACTUAL EXPENSES INCURRED THROUGH MAY COMPARED TO THE PRIOR YEAR 2,776,421,705,854 PRIOR YEAR EXPENDITURES INCURRED 24.897.278 ACTUAL EXPENSES INCURRED FOR JULY -26,512,161 2,722,472,263,839 MAY M Salaries and Benefits Purch