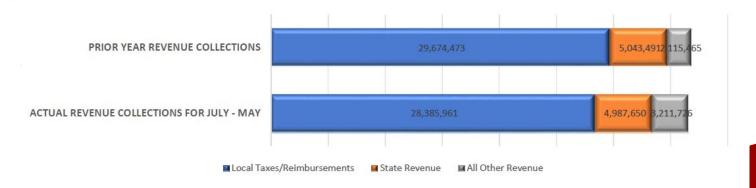

May Collections Last Year month was up 1,486 Local Taxes/Reimbursements 1,486 173,304 429,691 256.387 State Revenue \$456,442 50,758 281,652 All Other Revenue 332,410 compared to last year. 456,442 307,145 Total Revenue 763,587

Overall total revenue for May is up 148.6% (\$456,442). The largest change in this May's revenue collected compared to May of FY2022 is higher unrestricted grants in aid (\$153,053) and <u>higher investment earnings</u> (\$132,888). A single month's results can be skewed compared to a prior year because of the timing of revenue received. The fiscal year-to-date results, when involving additional months of revenue activity can provide more insight.

## Fiscal Year-to-Date Revenue \$36,585,337

#### 2. ACTUAL REVENUE RECEIVED THROUGH MAY COMPARED TO THE PRIOR YEAR



|                            | Actual Revenue<br>Collections | Prior Year Revenue<br>Collections | Current Year Compared to |
|----------------------------|-------------------------------|-----------------------------------|--------------------------|
|                            | For July - May                | For July - May                    | Last Year                |
| Local Taxes/Reimbursements | 28,385,961                    | 29,674,473                        | <b>(</b> 1,288,511)      |
| State Revenue              | 4,987,650                     | 5,043,491                         | (55,841)                 |
| All Other Revenue          | 3,211,726                     | 2,115,465                         | <b>1,096,261</b>         |
| Total Revenue              | 36,585,337