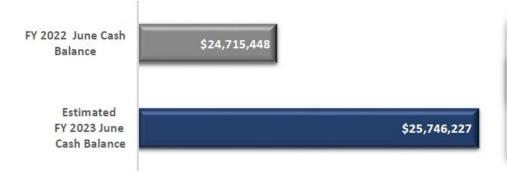

CE

## **SPENDING PLAN MAY 2023**

#### 2. VARIANCE AND CASH BALANCE COMPARISON



\$5,000,000 July August September October November December January February March April May June Actual Projected Actual Prior Year Actual/Estimated Cash Balance ----- 5 Year Forecast Projected Cash Balance

## **SPENDING PLAN MAY 2023**

CURRENT MONTHLY CASH FLOW ESTIMATES A JUNE 30, 2023 CASH BALANCE OF

\$25,746,227

Current monthly cash flow estimates, including actual data through May indicate that the June 30, 2023 cash balance will be \$25,746,227, which is \$2,296,793 more than the five year forecast of \$23,449,434.

June 30 ESTIMATED CASH
BALANCE IS
\$2,296,793
MORE THAN THE
FORECAST/BUDGET AMOUNT

#### 3. FISCAL YEAR 2023 REVENUE SHORTFALL/SURPLUS ANALYSIS (BASED UPON ACTUAL/ESTIMATED VARIANCE)



**OPERATING SURPLUS OF** 

\$1,030,779

WILL INCREASE THE CASH BALANCE BY THE END OF THE FISCAL YEAR

Current cash flow monthly trend-estimates indicate this year's ending June 30 cash balance will INCREASE \$1,030,779 compared to last fiscal year ending June 30. This surplus outcome is the result of the cash flow revenue estimate of \$38,367,328 totaling more than estimated cash flow expenditures of \$37,336,550.

Property Purchase & Textbooks will drive down Cash Balance once Expended

L - - J - - - | C - L - - | D:-+-:-+

# Chardon Local School District Days of Cash As of May 2023



## **General Fund - True Days - Days of Operating Cash**

General Fund Balance \$29,802,308 and \$26,962,312 after open encumbrances

#### May 2023 Forecast True-Days

| Average Monthly<br>Expenditure Est