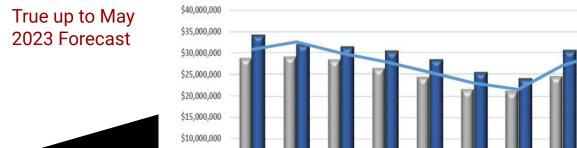

| \$ 33,699,653,03 | \$ 48.842.335.35 | \$ 46,335,669,57 | \$ 36,206,318,81 | \$ 4,193,085,87 | \$ 32.013.232.94     | 1                |

#### FISCAL YEAR 2023 REVENUE AND EXPENDITURE ANALYSIS THROUGH MAY

#### 1. ACTUAL COMPARED TO FORECAST VARIANCE AND NET FAVORABILITY ANALYSIS

**CURRENT YEAR-TO-DATE** REVENUE COLLECTIONS INDICATE A

\$178,044

FAVORABLE COMPARED TO **FORECAST** 

CURRENT YEAR-TO-DATE EXPENDITURES INDICATE A

\$2,118,749

FAVORABLE COMPARED TO FORECAST

Property Purchase & Textbooks pushed to June

POTENTIAL NET IMPACT WOULD RESULT IN A

\$2,296,793

**FAVORABLEIMPACT ON THE** CASH BALANCE

## **SPENDING PLAN MAY 2023**

#### 2. VARIANCE AND CASH BALANCE COMPARISON



\$5,000,000 July August September October November December January February March April May June Actual Projected Actual Prior Year Actual/Estimated Cash Balance ----- 5 Year Forecast Projected Cash Balance

## **SPENDING PLAN MAY 2023**

CURRENT MONTHLY CASH FLOW ESTIMATES A JUNE 30, 2023 CASH BALANCE OF

\$25,746,227

Current monthly cash flow estimates, including actual data through May indicate that the June 30, 2023 cash balance will be \$25,746,227, which is \$2,296,793 more than the five year forecast of \$23,449,434.

June 30 ESTIMATED CASH
BALANCE IS
\$2,296,793
MORE THAN THE
FORECAST/BUDGET AMOUNT

#### 3. FISCAL YEAR 2023 REVENUE SHORTFALL/SURPLUS ANALYSIS (BASED UPON ACTUAL/ESTIMATED VARIANCE)



**OPERATING SURPLUS OF** 

\$1,030,779

WILL INCREASE THE CASH BALANCE BY THE E