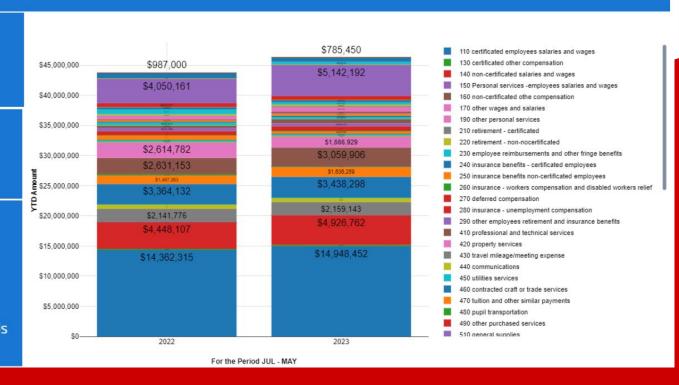

98,478 higher than the previous year

Fiscal year-to-date General Fund expenses totaled \$31,498,478 through May, which is \$2,118,918 or 7.2% higher than the amount expended last year. The largest difference in expenditures when comparing current year-to-date expenditures through May to the same period last year is that regular certified salaries costs are \$623,069 higher compared to the previous year, followed by regular classified salaries coming in \$519,117 higher and textbooks coming in \$308,228 higher.

Chandra Laral Calcard District

### All Funds Projected Budget \$52,341,157

## Chardon Local SD - Monthly Fund Guided Analysis

**Projected Expenses** 

\$52,341,157

**Prior Year Actual Expenses** 

\$50,108,306

YTD Expenses

84.83% of Budget

Prior Year YTD: 87.46% of Actuals



## Chardon Local School District Food Service Report (Fund 006) May 2023





Excess Revenue MTD: \$8,480.51

Ending Fund Balance: \$1,133,918.32

## Chardon Local School District Month-to-Date Permanent Improvement Fund Report (003) Revenue May 2023

**Total Monthly Revenue \$ 317** 

Misc PI Scrap - 72.6% Homestead and Rollback - 27.4%

#### **MTD PI Revenue**



# Chardon Local School District Fiscal-Year-to-Date Permanent Improvement Fund Report (003) Revenue May 2023

Fiscal-Year-to-Date Revenue \$1,402,816

General Property (Geauga) - 49.9% Land Sale Transfer - 27.2% Homestead & Rollback - 11.2%



# Chardon Local School District Month-to-Date Permanent Improvement Fund Report (003) Expenditures May 2023

MTD PI Expenditures \$ 97,098

**Purchased Services PR - 37.6%** 

Motorola R