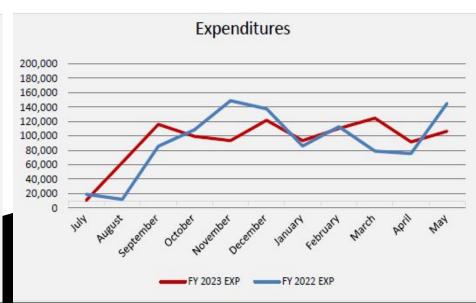

## **Summary Financial Reports**

For the Month of May 2023

Deb Armbruster, Treasurer/CFO Jenn Mismas, Assistant Treasurer